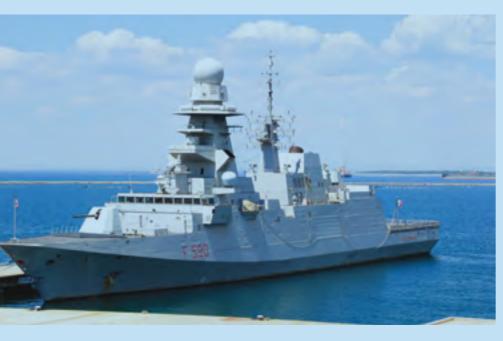

ATILED NAVAL IS THE FABAS LUCE DIVISION THAT DESIGN AND MANUFACTURE IN ITALY THE MOST COMPREHENSIVE AND INNOVATIVE RANGE OF LED LIGHT FIXTURES AND FLOOD LIGHTS THAT ARE SPECIFICALLY CONCEIVED FOR CONTINUOUS DUTY TO ILLUMINATE THE MODERN MILITARY AND CRUISE SHIPS.

### ATILED → NAVAL LIGHTING DIVISION

LED LIGHT FIXTURES FOR HAZARDOUS AREAS AND EXPLOSIVE ATMOSPHERE

OUR LED LIGHT FIXTURES AND FLOOD LIGHT ARE BUILT TO CONTINUOUSLY RUN EXPOSED IN SEA HARSH ENVIRONMENT. NO MATTER IF OUTSIDE BELOW ZERO OR IN ENGINE ROOMS HIGH TEMPERATURES. THE FIXTURES HOUSING MADE IN MARINE GRADE ALUMINUM STAND SALTY FOG. IP66 PROTECTION RESIST STRONG WAVES HITS AND FLUIDS LEAKAGES.