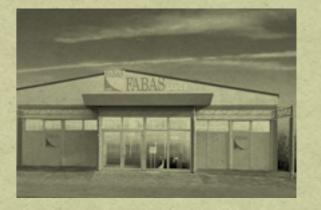

### THE PRESENT

OVER THE YEARS, **STEFANO** AND DONATELLA GIBERTI AND FABIO **CASTELLI** HAVE CHANGED THE FACE OF THE COMPANY. THIS HAS RESULTED IN CONTINUOUS EXPANSION IN THE NATIONAL AND INTERNATIONAL LIGHTING MARKET. TODAY, THE HEADQUARTERS OF FABAS LUCE IS A LARGE FACTORY WITH A STATE-OF-THE-ART LOGISTICS SYSTEM, WITH SPECIAL SENSITIVITY TOWARDS ENERGY SAVING AND ENVIRONMENTAL SUSTAINABILITY. NEVERTHELESS, INCREASED PRODUCTIVITY HAS NOT AFFECTED THE PROFOUND **SENSE OF ETHICS** DESIRED BY THE OWNERS AND THE AIM OF FABAS LUCE IS ALWAYS THE SAME: TO CONTINUE TO BE SUCCESSFUL WITH ITS PRODUCTS IN ITALY AND AROUND THE WORLD, WITH RESPECT FOR PEOPLE AND REGULATIONS.

DONATELLA GIBERTI, STEFANO GIBERTI AND **FABIO CASTELLI.** 

**MODERN AND GREEN HEART** OF THE NEW FABAS LUCE.

IN 2008, WE MOVED TO OUR **CURRENT PREMISES, THE** 

> 2006: THE FABAS LUCE NAME AND BRAND FOUND A NEW HOME IN THE STRATEGIC BRANCH IN ARNSBERG (GERMANY).