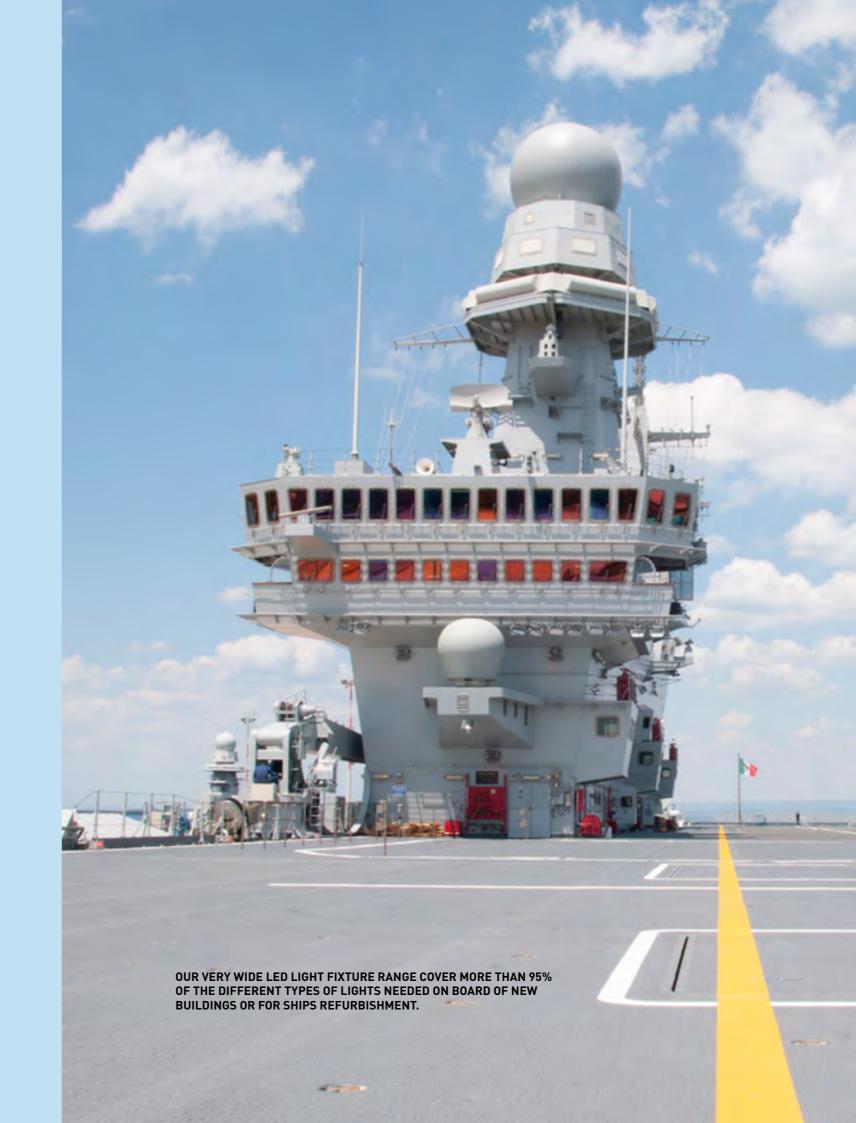

# $\textbf{ATILED} \rightarrow \textbf{NAVAL LIGHTING DIVISION}$

OPEN DECKS, MANEUVERING AREA, RESCUE AREA, OUTSIDE AND INSIDE TECHNICAL SPACE, CABINS, MESS ROOMS, BRIDGE, MACHINERY SPACES, HOSPITAL. IN OUR WIDE LED LIGHT FIXTURE RANGE THERE IS ALWAYS THE PROPER SOLUTION FOR THE BEST AND ACCURATE ILLUMINATION.