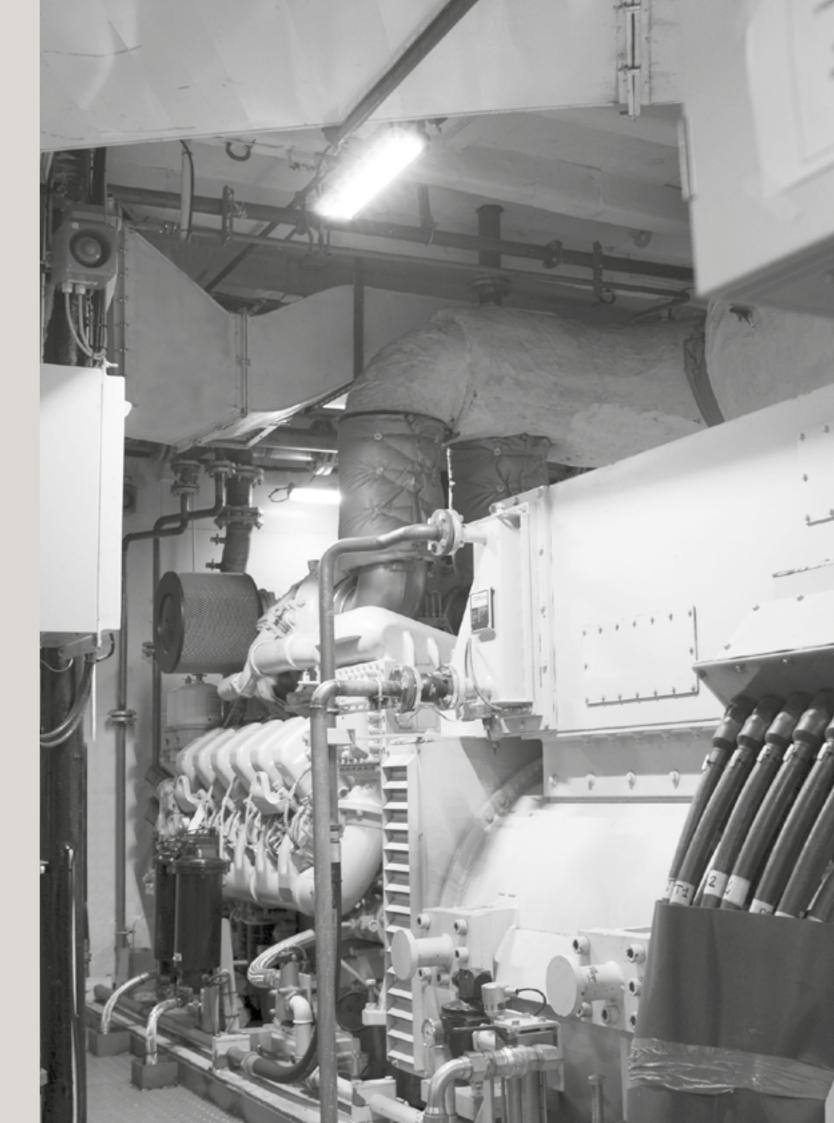

### ATILED → NAVAL LIGHTING DIVISION

LED LIGHT FIXTURES FOR HAZARDOUS AREAS AND EXPLOSIVE ATMOSPHERE

OUR LED LIGHT FIXTURES AND FLOOD LIGHT ARE BUILT TO CONTINUOUSLY RUN EXPOSED IN SEA HARSH ENVIRONMENT. NO MATTER IF OUTSIDE BELOW ZERO OR IN ENGINE ROOMS HIGH TEMPERATURES. THE FIXTURES HOUSING MADE IN MARINE GRADE ALUMINUM STAND SALTY FOG. IP66 PROTECTION RESIST STRONG WAVES HITS AND FLUIDS LEAKAGES.