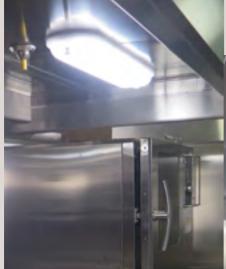

# → GALCOR

VERY LOW HEIGHT, POWERFUL AND OMOGENOUS LED LIGHT, THE MOST INNOVATIVE STAINLESS STEEL AISI 316L LED LIGHT FIXTURE USPHS COMPLIANT FOR: GALLEY, COLD AND FREEZER ROOMS, CBRN CHEMICAL, BIOLOGICAL, RADIOLOGICAL AND NUCLEAR DECONTAMINATION STATIONS.