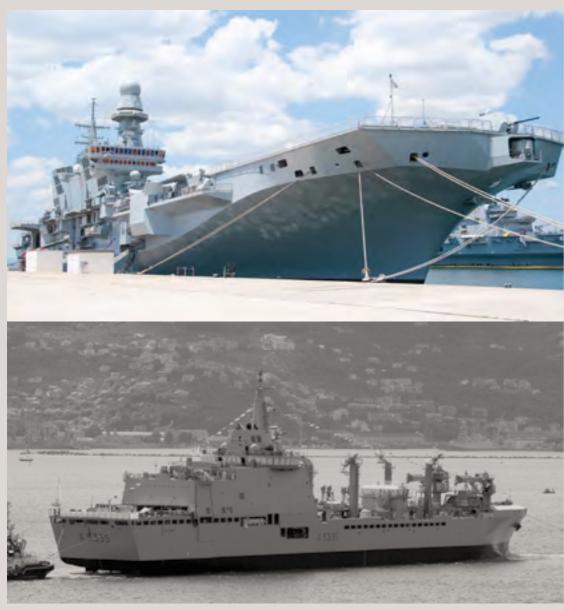

ATILED NAVAL IS THE FABAS LUCE DIVISION THAT DESIGN AND MANUFACTURE IN ITALY THE MOST COMPREHENSIVE AND INNOVATIVE RANGE OF LED LIGHT FIXTURES AND FLOOD LIGHTS THAT ARE SPECIFICALLY CONCEIVED FOR CONTINUOUS DUTY TO ILLUMINATE THE MODERN MILITARY AND CRUISE SHIPS.

TRAINING SCHOOL SAILING SHIP AMERIGO VESPUCCI SAID AS THE "MOST BEAUTIFUL IN THE WORLD" IS PRIDE AND VAUNT OF ITALIAN NAVY. THE ITALIAN FLAG IS MADE WITH OUR COLOR LED FLOOD LIGHTS.