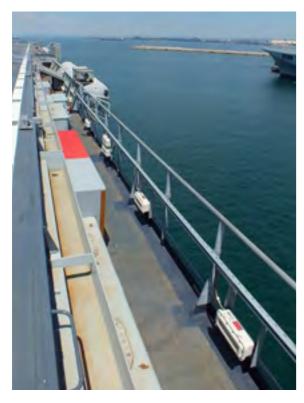

ATILED NAVAL IS THE FABAS LUCE DIVISION THAT DESIGN AND MANUFACTURE IN ITALY THE MOST COMPREHENSIVE AND INNOVATIVE RANGE OF LED LIGHT FIXTURES AND FLOOD LIGHTS THAT ARE SPECIFICALLY CONCEIVED FOR CONTINUOUS DUTY TO ILLUMINATE THE MODERN MILITARY AND CRUISE SHIPS.

### ATILED → NAVAL LIGHTING DIVISION

LED LIGHT FIXTURES FOR HAZARDOUS AREAS AND EXPLOSIVE ATMOSPHERE

OUR LED LIGHT FIXTURES AND FLOOD LIGHT ARE BUILT TO CONTINUOUSLY RUN EXPOSED IN SEA HARSH ENVIRONMENT. NO MATTER IF OUTSIDE BELOW ZERO OR IN ENGINE ROOMS HIGH TEMPERATURES. THE FIXTURES HOUSING MADE IN MARINE GRADE ALUMINUM STAND SALTY FOG. IP66 PROTECTION RESIST STRONG WAVES HITS AND FLUIDS LEAKAGES.

# $\textbf{ATILED} \rightarrow \textbf{NAVAL LIGHTING DIVISION}$

OPEN DECKS, MANEUVERING AREA, RESCUE AREA, OUTSIDE AND INSIDE TECHNICAL SPACE, CABINS, MESS ROOMS, BRIDGE, MACHINERY SPACES, HOSPITAL. IN OUR WIDE LED LIGHT FIXTURE RANGE THERE IS ALWAYS THE PROPER SOLUTION FOR THE BEST AND ACCURATE ILLUMINATION.