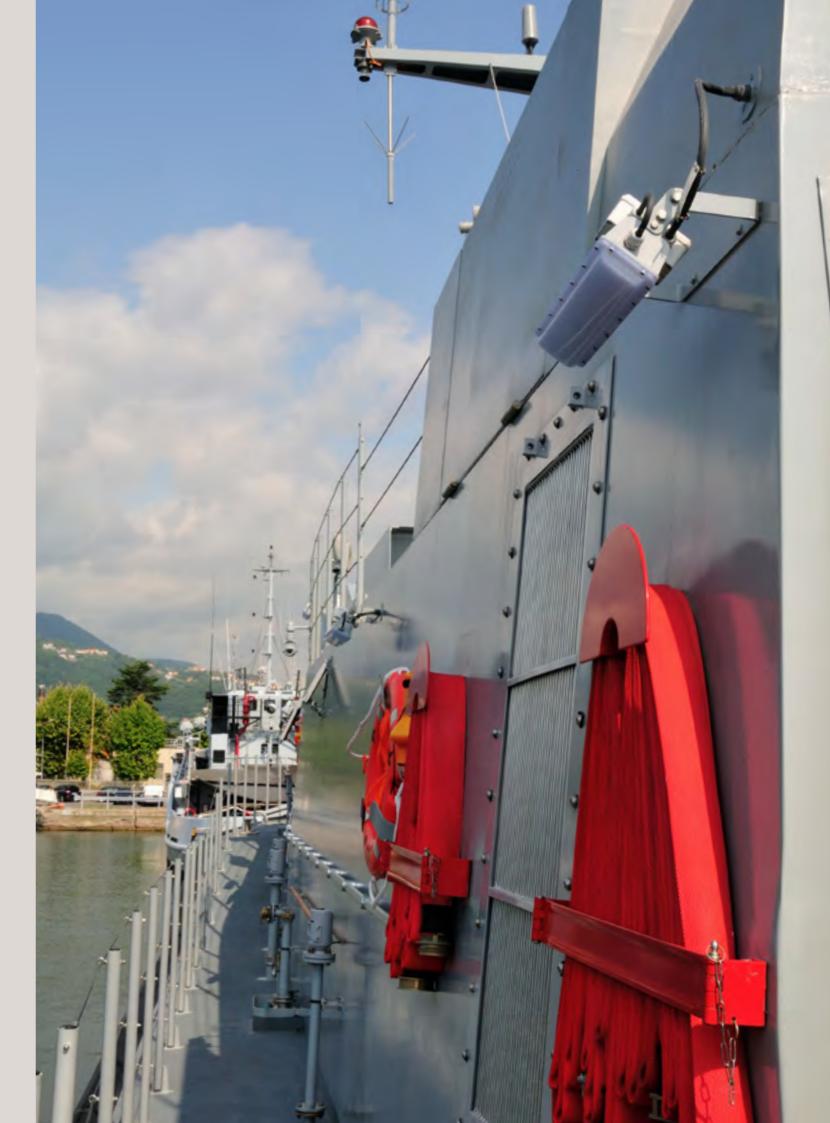

### ATILED → NAVAL LIGHTING DIVISION

LED LIGHT FIXTURES FOR HAZARDOUS AREAS AND EXPLOSIVE ATMOSPHERE

OUR LED LIGHT FIXTURES AND FLOOD LIGHT ARE BUILT TO CONTINUOUSLY RUN EXPOSED IN SEA HARSH ENVIRONMENT. NO MATTER IF OUTSIDE BELOW ZERO OR IN ENGINE ROOMS HIGH TEMPERATURES. THE FIXTURES HOUSING MADE IN MARINE GRADE ALUMINUM STAND SALTY FOG. IP66 PROTECTION RESIST STRONG WAVES HITS AND FLUIDS LEAKAGES.

# $\textbf{ATILED} \rightarrow \textbf{NAVAL LIGHTING DIVISION}$

OPEN DECKS, MANEUVERING AREA, RESCUE AREA, OUTSIDE AND INSIDE TECHNICAL SPACE, CABINS, MESS ROOMS, BRIDGE, MACHINERY SPACES, HOSPITAL. IN OUR WIDE LED LIGHT FIXTURE RANGE THERE IS ALWAYS THE PROPER SOLUTION FOR THE BEST AND ACCURATE ILLUMINATION.