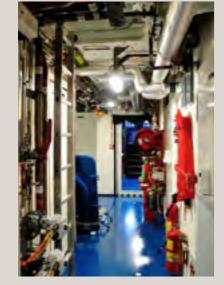

### ATILED → NAVAL LIGHTING DIVISION

LED LIGHT FIXTURES FOR HAZARDOUS AREAS AND EXPLOSIVE ATMOSPHERE

OUR LED LIGHT FIXTURES AND FLOOD LIGHT ARE BUILT TO CONTINUOUSLY RUN EXPOSED IN SEA HARSH ENVIRONMENT. NO MATTER IF OUTSIDE BELOW ZERO OR IN ENGINE ROOMS HIGH TEMPERATURES. THE FIXTURES HOUSING MADE IN MARINE GRADE ALUMINUM STAND SALTY FOG. IP66 PROTECTION RESIST STRONG WAVES HITS AND FLUIDS LEAKAGES.

# $\textbf{ATILED} \rightarrow \textbf{NAVAL LIGHTING DIVISION}$

OPEN DECKS, MANEUVERING AREA, RESCUE AREA, OUTSIDE AND INSIDE TECHNICAL SPACE, CABINS, MESS ROOMS, BRIDGE, MACHINERY SPACES, HOSPITAL. IN OUR WIDE LED LIGHT FIXTURE RANGE THERE IS ALWAYS THE PROPER SOLUTION FOR THE BEST AND ACCURATE ILLUMINATION.