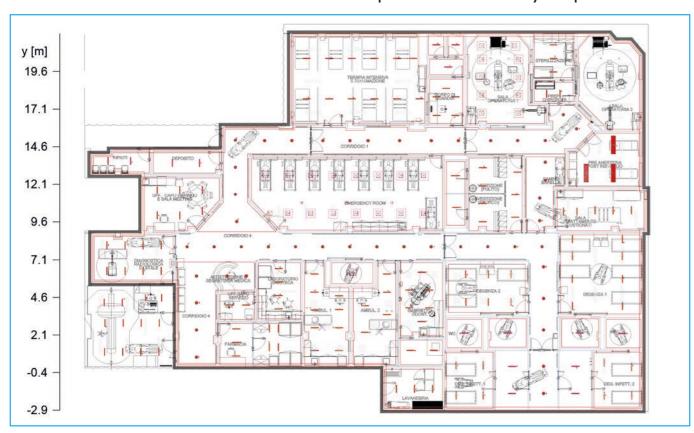

### **LIGHTING DESIGN**

Stern and bow manoeuvring areas and sea portion surrounding the fast 65m OPV ship illuminated by TON LED flood light

Role 2E NATO standard hospital on LHD navy ship