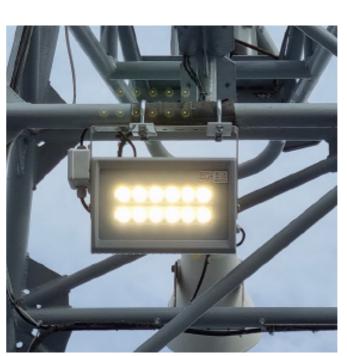

### TON POWERFUL LED FLOODLIGHTS

**TON** is a powerful LED floodlight available with different:

- luminous beam: narrow, medium or wide
- light colors: white, red, blue, green

9 - V.3.0

HIGH EFFICIENCY LED FLOODLIGHT IP67

HIGH EFFICIENCY COMPACT LED FLOODLIGHT

VERY COMPACT, VERSATILE AND POWERFUL LED LIGHT FIXTURE

2 INDEPENDENT LED LIGHTS WHITE + RED OR BLUE, OPTION SWITCH FOR COLOR SELECTION