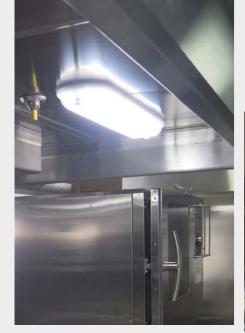

### GALCOR

VERY LOW HEIGHT, POWERFUL AND OMOGENOUS LED LIGHT, THE MOST INNOVATIVE STAINLESS STEEL AISI 316L LED LIGHT FIXTURE USPHS COMPLIANT FOR: GALLEY, COLD AND FREEZER ROOMS, LAUNDRY, CBRN CHEMICAL, BIOLOGICAL, RADIOLOGICAL AND NUCLEAR DECONTAMINATION STATIONS.