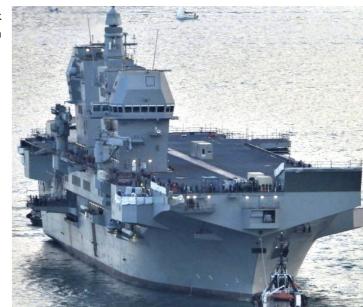

### THE NAVY SHIPS WE SUPPLIED WITH OUR LED LIGHT FIXTURES

LSS Logistic Support Ship - 176 m - 27.000 ton

FREMM frigate 145 m - 6.900 ton

U212 Submanrine 57 m - 1.500 ton

PPA multipurpose offshore patrol vessel 143 m - 6.000 ton