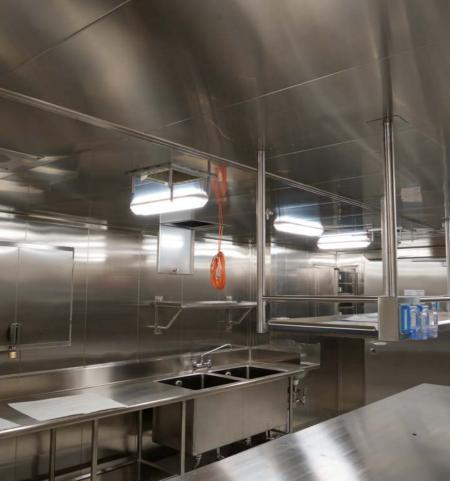

### GALCOR

VERY LOW HEIGHT, POWERFUL AND OMOGENOUS LED LIGHT, THE MOST INNOVATIVE STAINLESS STEEL AISI 316L LED LIGHT FIXTURE USPHS COMPLIANT FOR: GALLEY, COLD AND FREEZER ROOMS, LAUNDRY, CBRN CHEMICAL, BIOLOGICAL, RADIOLOGICAL AND NUCLEAR DECONTAMINATION STATIONS.