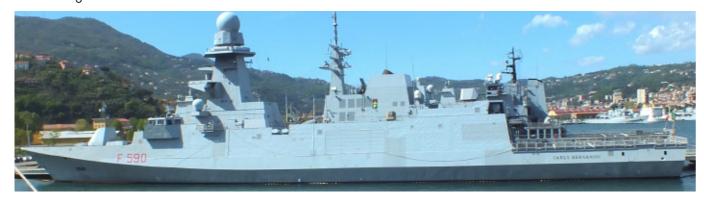

### THE NAVY SHIPS WE SUPPLIED WITH OUR LED LIGHT FIXTURES

LSS Logistic Support Ship - 176 m - 27.000 ton

FREMM frigate 145 m - 6.900 ton

U212 Submanrine 57 m - 1.500 ton

PPA multipurpose offshore patrol vessel 143 m - 6.000 ton