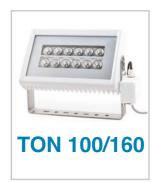

### TON POWERFUL LED FLOODLIGHTS

**TON** is a powerful LED floodlight available with different:

- luminous beam: narrow, medium or wide
- light colors: white, red, blue, green

9 - V.3.0