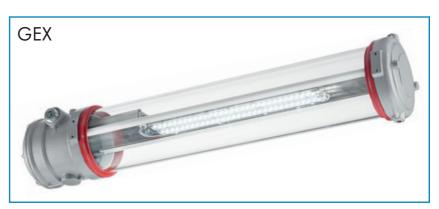

## LED LIGHT FIXTURES FOR HAZARDOUS AREAS AND EXPLOSIVE ATMOSPHERE

**PEX** white light, option together with red, green or blue,

**GEX** white light

**GLOBE** white light, option red, green, blue, amber colors