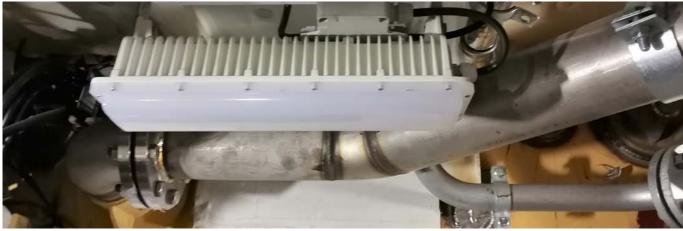

### TON POWERFUL LED FLOODLIGHTS

**TON** is a powerful LED floodlight available with different:

- luminous beam: narrow, medium or wide
- light colors: white, red, blue, green

9 - V.3.0

HIGH EFFICIENCY LED FLOODLIGHT IP67

HIGH EFFICIENCY COMPACT LED FLOODLIGHT

VERY COMPACT, VERSATILE AND POWERFUL LED LIGHT FIXTURE

2 INDEPENDENT LED LIGHTS WHITE + RED OR BLUE, OPTION SWITCH FOR COLOR SELECTION