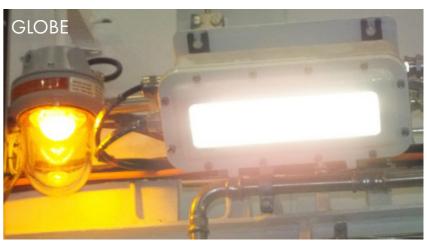

## LED LIGHT FIXTURES FOR HAZARDOUS AREAS AND EXPLOSIVE ATMOSPHERE

**PEX** white light, option together with red, green or blue,

**GEX** white light

**GLOBE** white light, option red, green, blue, amber colors

POWERFUL AND COMPACT EX HAZARDOUS AREA EXPLOSION PROOF LED LIGHT FIXTURES

LED GLOBE WHITE NATURAL LIGHT OR COLORED LIGHT

EMERGENCY LED
BATTLE LANTERN FULLY
MICROPROCESSOR DRIVEN
PORTABLE AND FLOATING
IP67 WITH RECHARGEABLE
BATTERY