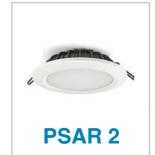

LED LIGHT FIXTURE INOX USPHS COMPLIANT IP67

COMPACT POWERFUL IP67 LED LIGHT FIXTURE FOR CRUISE SHIP TECHNICAL SPACES AND OPEN DECKS

RECESSED ROUND LED LIGHT FIXTURE

HOSPITAL AREAS, SURGERY ROOMS

COMPACT EX HAZARDOUS AREA EXPLOSION PROOF LED LIGHT FIXTURES IP66