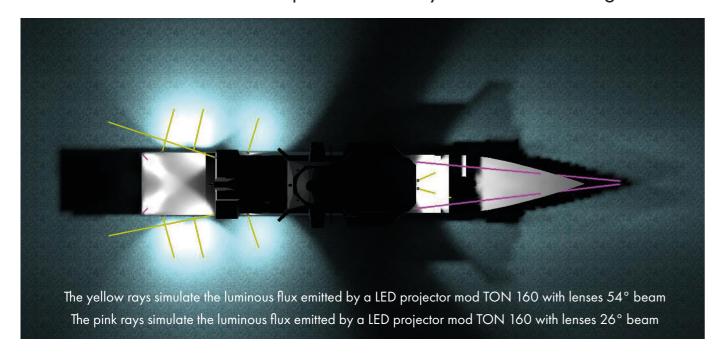

### TON POWERFUL LED FLOODLIGHTS

**TON** is a powerful LED floodlight available with different:

- luminous beam: narrow, medium or wide
- light colors: white, red, blue, green

9 - V.3.0