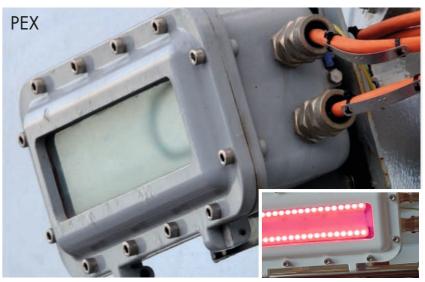

## LED LIGHT FIXTURES FOR HAZARDOUS AREAS AND EXPLOSIVE ATMOSPHERE

**PEX** white light, option together with red, green or blue,

**GEX** white light

**GLOBE** white light, option red, green, blue, amber colors