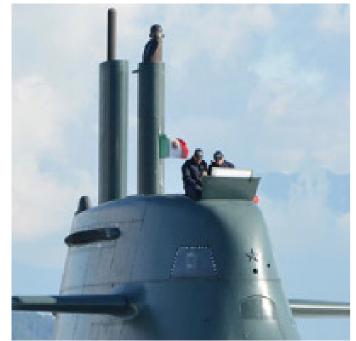

### THE NAVY SHIPS WE SUPPLIED WITH OUR LED LIGHT FIXTURES

LSS Logistic Support Ship - 176 m - 27.000 ton

FREMM frigate 145 m - 6.900 ton

U212 Submanrine 57 m - 1.500 ton

PPA multipurpose offshore patrol vessel 143 m - 6.000 ton