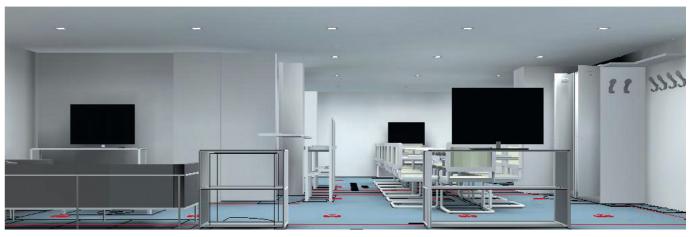

### **RENDERING AND LIGHTING DESIGN**

Admiral meeting room on LHD navy ship

luminous flux