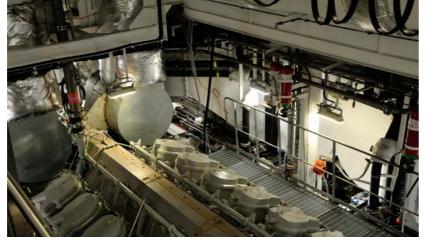

# VERY WIDE RANGE OF LED NAVAL LIGHT FIXTURES DESIGNED AND PRODUCED HAVING IN MIND THE REAL COMBACTANT NAVY SHIP NEEDS

We have the complete well proven LED light fixture ship set for: technical spaces, weather deck, living areas, EX explosion proof areas, NVG Nigh Vision Google compatible, flood lights.

Our rugged LED light fixtures are the best and perfect combinations for marine harsh environment and modern Navy ships were the space on board is very scarce due to continuous increase of different equipments installed.