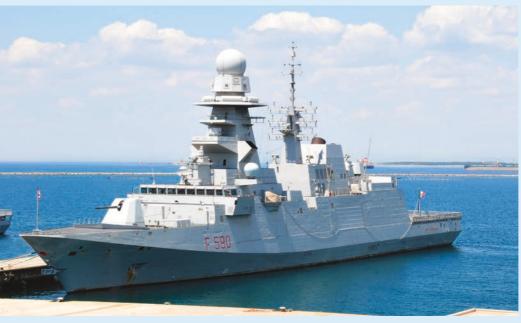

### THE NAVY SHIPS WE SUPPLIED WITH OUR LED LIGHT FIXTURES

LSS Logistic Support Ship - 176 m - 27.000 ton

FREMM frigate 145 m - 6.900 ton

U212 Submanrine 57 m - 1.500 ton

PPA multipurpose offshore patrol vessel 143 m - 6.000 ton