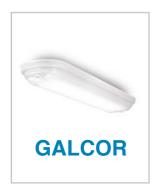

### GALCOR

VERY LOW HEIGHT, POWERFUL AND OMOGENOUS LED LIGHT, THE MOST INNOVATIVE STAINLESS STEEL AISI 316L LED LIGHT FIXTURE USPHS COMPLIANT FOR: GALLEY, COLD AND FREEZER ROOMS, LAUNDRY, CBRN CHEMICAL, BIOLOGICAL, RADIOLOGICAL AND NUCLEAR DECONTAMINATION STATIONS.