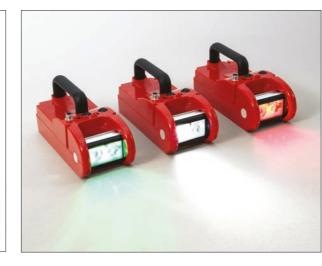

### **EBLAN**

## PORTABLE EMERGENCY LED BATTLE LANTERN WITH RECHARGEABLE BATTERY FLOATING IP67 – SHOCK PROOF

#### INTERNATIONAL STANDARDS TEST PERFORMED AND PASSED

IEC 60092-306: 2009 publication Electrical installations in ship Part 306: Equipment - Luminaires and lighting accessories

IEC 60533-2015 publication Electromagnetic compatibility (EMC) approved for "Bridge and deck zone" the best category

EBLAN with no use of resilients mounts has executed and passed the MIL-S 901D: 1989 High Impact Shock Test Shipboard Equipment and is classified as "Grade A Class I Type A" the best category