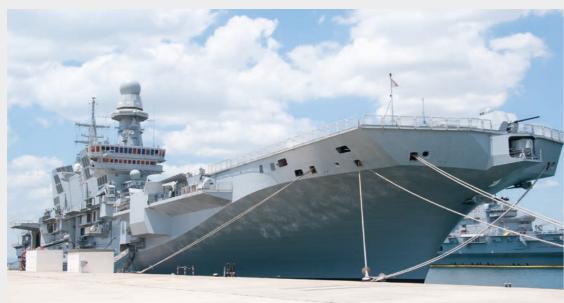

### THE NAVY SHIPS WE SUPPLIED WITH OUR LED LIGHT FIXTURES

LSS Logistic Support Ship - 176 m - 27.000 ton

FREMM frigate 145 m - 6.900 ton

U212 Submanrine 57 m - 1.500 ton

PPA multipurpose offshore patrol vessel 143 m - 6.000 ton