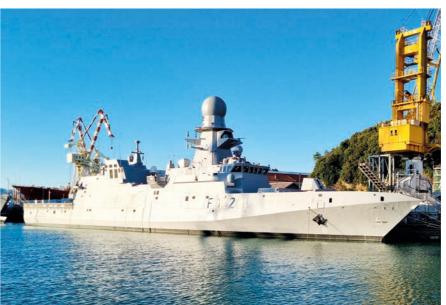

### THE NAVY SHIPS WE SUPPLIED WITH OUR LED LIGHT FIXTURES

LSS Logistic Support Ship - 176 m - 27.000 ton

FREMM frigate 145 m - 6.900 ton

U212 Submanrine 57 m - 1.500 ton

PPA multipurpose offshore patrol vessel 143 m - 6.000 ton

Corvette 107 m - 3.250 ton