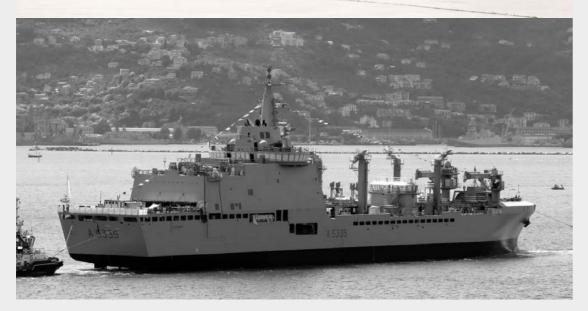

### THE NAVY SHIPS WE SUPPLIED WITH OUR LED LIGHT FIXTURES

LSS Logistic Support Ship - 176 m - 27.000 ton

FREMM frigate 145 m - 6.900 ton

U212 Submanrine 57 m - 1.500 ton

PPA multipurpose offshore patrol vessel 143 m - 6.000 ton