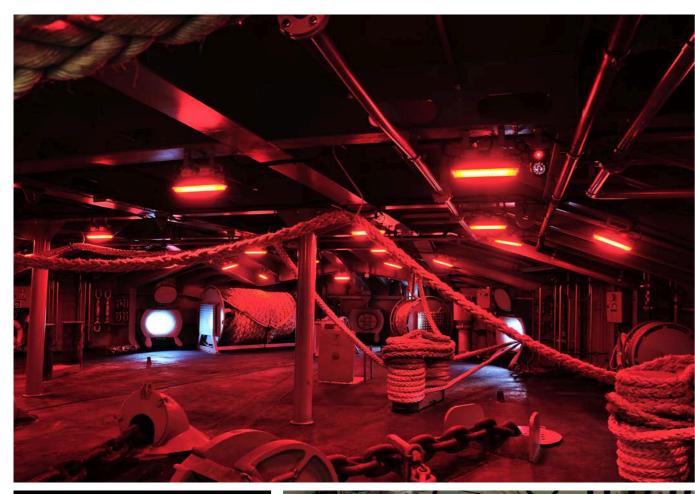

### **REFERENCE LIST**

| years<br>beginnng<br>- end | Owner                                   | num-<br>ber of<br>ships | type                                                                  |
|----------------------------|-----------------------------------------|-------------------------|-----------------------------------------------------------------------|
| 2025 - TBD                 | Italian Navy                            | 4                       | Submarine U212 - NFS                                                  |
| 2024 - 2026                | Italian Navy                            | 1                       | NIOM Hydro Oceanographic Ship                                         |
| 2024                       | Italian Navy                            | 1                       | SDO SuRS - Special and Diving Operations - Sub-<br>marine Rescue Ship |
| 2024 - TBD                 | Italian Navy                            | 12                      | Mine hunter                                                           |
| 2023 - TBD                 | Italian Navy                            | 2                       | LSS Logistic Support Ship (Vulcano sisters ship)                      |
| 2023 - TBD                 | Guardia Costiera Italiana (Coast Guard) | 1                       | New 90m patrol boat (Dattilo class) + 2 options                       |
| 2023 - TBD                 | Qatari Navi                             | 2                       | 47 m Fast Attack Craft                                                |
| 2022 - 2023                | Italian Navy                            | 2                       | FREMM frigates                                                        |
| 2022 - TBD                 | Belgium, France, Holland navies         | 22                      | MCMV Mine Counter Measures Vessel                                     |
| 2022                       | Qatari Navy                             | 1                       | LPD Landing Platform Dock                                             |
| 2022                       | Italian Navy                            | 1                       | Sail training school nave Palinuro                                    |
| 2021 -TBD                  | Guardia di Finanza (sea police)         | 7                       | Coastal Patrol Vessel 44m                                             |
| 2021                       | Italian Navy                            | 1                       | LHD Landing Helicopter Dock "Trieste" ship                            |
| 2020 - 2023                | Italian Navy                            | 1                       | Air carrier "Cavour" ship                                             |
| 2019 - 2023                | Italian Navy                            | 4                       | Submarine U212                                                        |
| 2019 -2021                 | Qatari Navy                             | 2                       | OPV offshore Patrol Vessel                                            |
| 2019 - 2022                | Qatari Navy                             | 4                       | Multimission corvette                                                 |
| 2018 - 2027                | Italian Navy                            | 7                       | PPA Offshore multimission Patrol boat 143m                            |
| 2018 - 2020                | Italian Navy                            | 2                       | UNPAV hight speed multipurpose patrol vessel 44m                      |
| 2017                       | Italian Navy                            | 1                       | LSS Logistic Support Ship "Vulcano"                                   |
| 2016                       | Venezuelan Navy                         | 1                       | U 209 submarine                                                       |
| 2016                       | Italian Navy                            | 1                       | Sail training school ship "Amerigo Vespucci"                          |
| 2015 - 2021                | Algerian Naval Force                    | 3                       | Mine hunter                                                           |
| 2014                       | Algerian Naval Force                    | 1                       | LPD Landing Platform Dock                                             |