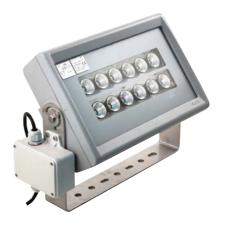

### TON POWERFUL LED FLOODLIGHTS

**TON** is a powerful LED floodlight available with different:

- luminous beam: narrow, medium or wide
- light colors: white, red, blue, green

9 - V.3.0

HIGH EFFICIENCY LED FLOODLIGHT IP67

HIGH EFFICIENCY COMPACT LED FLOODLIGHT

VERY COMPACT, VERSATILE AND POWERFUL LED LIGHT FIXTURE

2 INDEPENDENT LED LIGHTS WHITE + RED OR BLUE, OPTION SWITCH FOR COLOR SELECTION