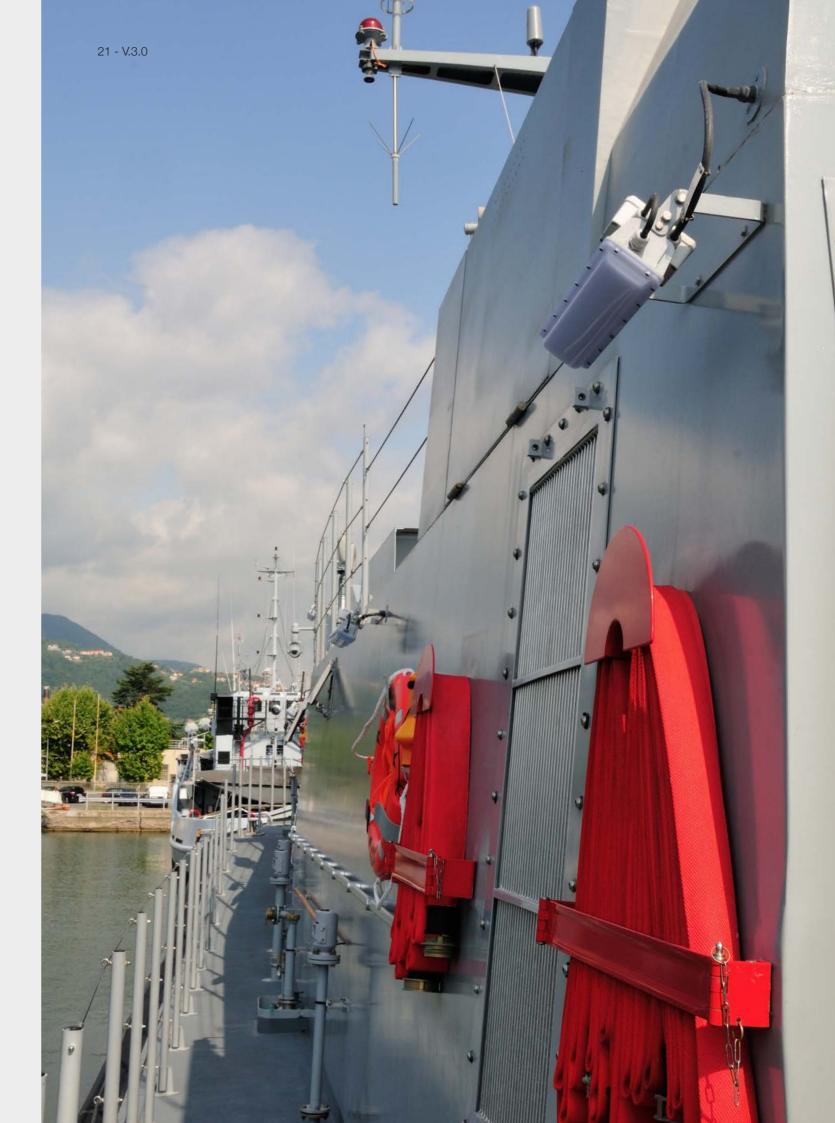

LED LIGHT FIXTURE INOX USPHS COMPLIANT IP67



COMPACT POWERFUL IP67 LED LIGHT FIXTURE FOR CRUISE SHIP TECHNICAL SPACES AND OPEN DECKS



RECESSED ROUND LED LIGHT FIXTURE



HOSPITAL AREAS, SURGERY ROOMS



COMPACT EX HAZARDOUS AREA EXPLOSION PROOF LED LIGHT FIXTURES IP66



POWERFUL AND COMPACT EX HAZARDOUS AREA EXPLOSION PROOF LED LIGHT FIXTURES



LED GLOBE WHITE NATURAL LIGHT OR COLORED LIGHT



EMERGENCY LED
BATTLE LANTERN FULLY
MICROPROCESSOR DRIVEN
PORTABLE AND FLOATING
IP67 WITH RECHARGEABLE
BATTERY























HANGAR, OPEN DECKS,
MANEUVERING AREA,
RESCUE AREA, OUTSIDE AND
INSIDE TECHNICAL SPACE,
CABINS, MESS ROOMS,
BRIDGE, MACHINERY SPACES,
HOSPITAL. IN OUR WIDE LED
LIGHT FIXTURE RANGE THERE
IS ALWAYS THE PROPER
SOLUTION FOR THE BEST AND
ACCURATE ILLUMINATION.













### GALCOR

VERY LOW HEIGHT, POWERFUL AND OMOGENOUS LED LIGHT, THE MOST INNOVATIVE STAINLESS STEEL AISI 316L LED LIGHT FIXTURE USPHS COMPLIANT FOR: GALLEY, COLD AND FREEZER ROOMS, LAUNDRY, CBRN CHEMICAL, BIOLOGICAL, RADIOLOGICAL AND NUCLEAR DECONTAMINATION STATIONS.















Headquarter

#### FABAS LUCE S.p.A.

Via Luigi Talamoni, 75 20861 BRUGHERIO (MB) Italy Tel. 0039 039 214 22 06 0039 039 89 06 91 Fax 0039 039 214 22 08

www.fabasluce.it info@fabasluce.it

#### FABAS LUCE GmbH

Westring, 5 D-59759 ARNSBERG Germany Tel. +49 29 32 / 8 90 16 60 Fax. +49 29 32 / 8 90 16 62

www.fabasluce.com vertrieb@fabasluce.com



Company profile