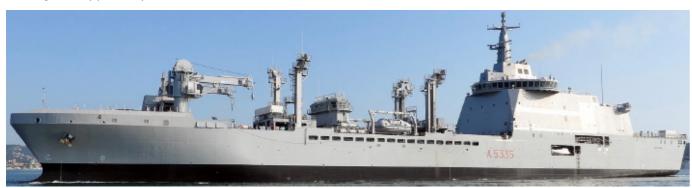

### THE NAVY SHIPS WE SUPPLIED WITH OUR LED LIGHT FIXTURES

LSS Logistic Support Ship - 176 m - 27.000 ton

FREMM frigate 145 m - 6.900 ton

U212 Submanrine 57 m - 1.500 ton

PPA multipurpose offshore patrol vessel 143 m - 6.000 ton