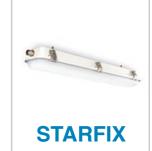

LED LIGHT FIXTURE INOX USPHS COMPLIANT IP67

COMPACT POWERFUL IP67 LED LIGHT FIXTURE FOR CRUISE SHIP TECHNICAL SPACES AND OPEN DECKS

RECESSED ROUND LED LIGHT FIXTURE

HOSPITAL AREAS, SURGERY ROOMS

COMPACT EX HAZARDOUS AREA EXPLOSION PROOF LED LIGHT FIXTURES IP66