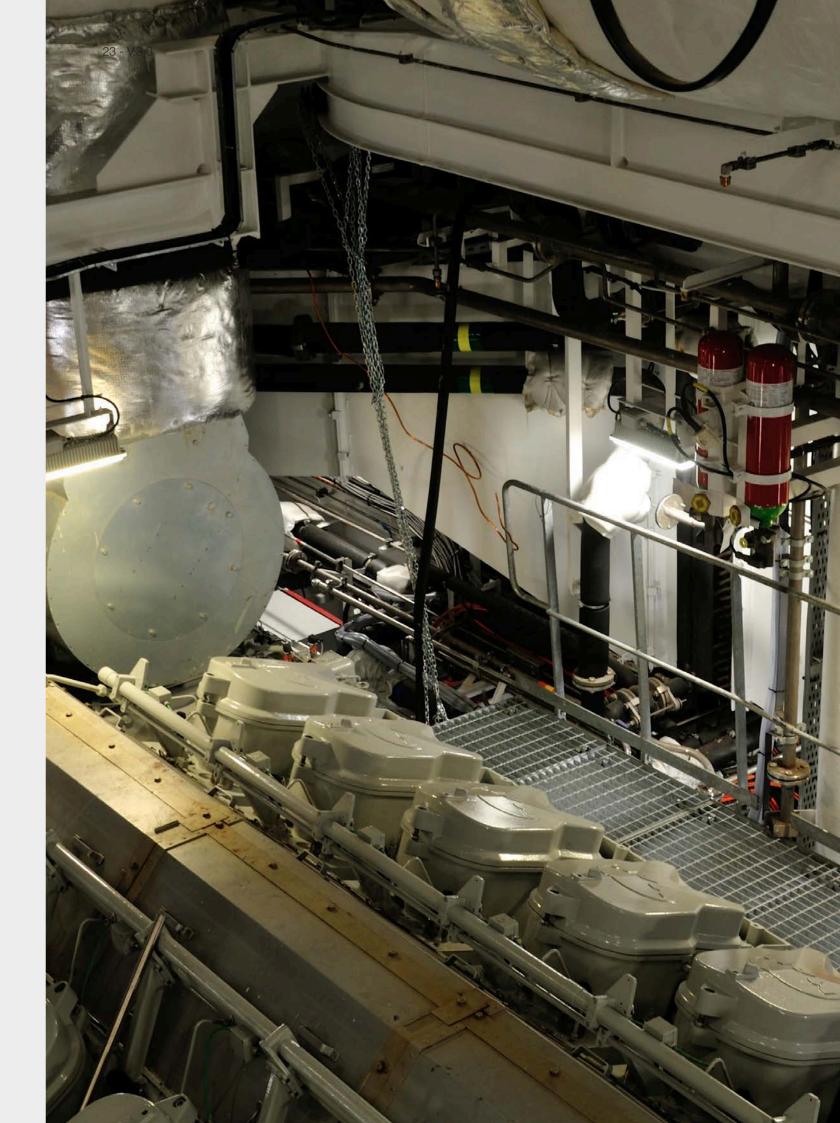

# VERY WIDE RANGE OF LED NAVAL LIGHT FIXTURES DESIGNED AND PRODUCED HAVING IN MIND THE REAL COMBACTANT NAVY SHIP NEEDS

We have the complete well proven LED light fixture ship set for: technical spaces, weather deck, living areas, EX explosion proof areas, NVG Nigh Vision Google compatible, flood lights.

The fixtures we produce are the second generation of our genuine "native" LED lights carefully built for naval use. We design the housing around a specific purpose LED board also conceived by us, in order to obtain the desired amount of luminous flux (lux) and best performances.

The results are top quality extremely robust LED lights fixtures that assure many benefits on board of navy ships: very high performances, compact dimensions, reduced weight and energy consumption, almost maintenance free.

Our rugged LED light fixtures are the best and perfect combinations for marine harsh environment and modern Navy ships were the space on board is very scarce due to continuous increase of different equipments installed.