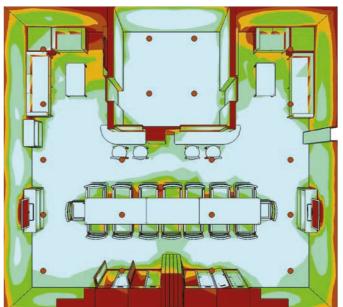

### **RENDERING AND LIGHTING DESIGN**

Admiral meeting room on LHD navy ship

luminous flux