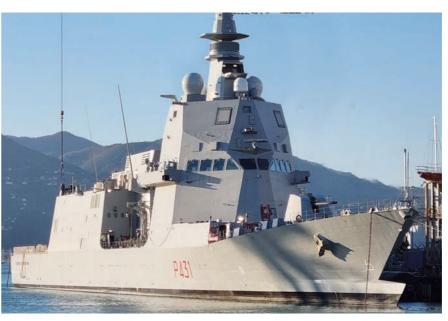

### THE NAVY SHIPS WE SUPPLIED WITH OUR LED LIGHT FIXTURES

LSS Logistic Support Ship - 176 m - 27.000 ton

FREMM frigate 145 m - 6.900 ton

U212 Submanrine 57 m - 1.500 ton

PPA multipurpose offshore patrol vessel 143 m - 6.000 ton