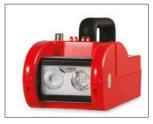

### TON POWERFUL LED FLOODLIGHTS

**TON** is a powerful LED floodlight available with different:

- luminous beam: narrow, medium or wide
- light colors: white, red, blue, green

9 - V.3.0