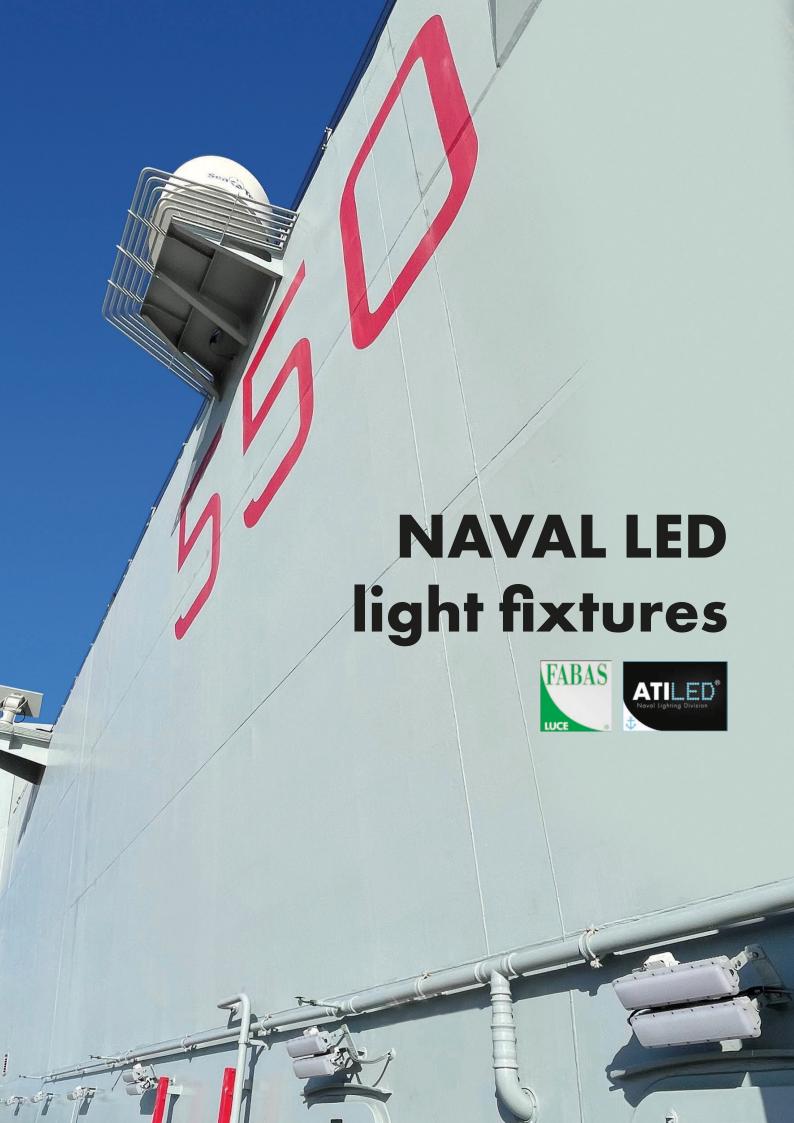

ATILED NAVAL IS THE FABAS LUCE DIVISION THAT DESIGN AND MANUFACTURE IN ITALY THE MOST COMPREHENSIVE AND INNOVATIVE RANGE OF LED LIGHT FIXTURES AND FLOOD LIGHTS THAT ARE SPECIFICALLY CONCEIVED FOR CONTINUOUS DUTY TO ILLUMINATE THE MODERN MILITARY AND CRUISE SHIPS.

### **NAVAL LED light fixtures**

more than 30.000 supplied in the last 5 years