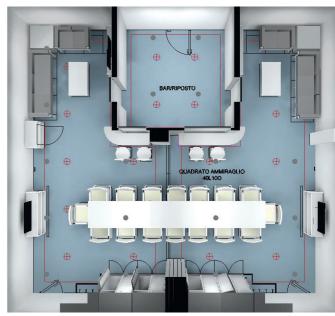

### **RENDERING AND LIGHTING DESIGN**

Admiral meeting room on LHD navy ship

luminous flux