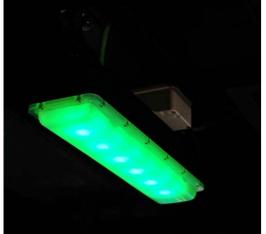

## VERSATILE AND MULTIPLE FUNCTIONS IN THE SAME TYPE REDUCED DIMENSION LED LIGHT FIXTURE

purpose LED lighting fixture is available in more than 50 different versions. Its reduced dimension and weight make easy to install even in quite "busy" ceiling full of hoses, pipes and ducts in ship machinery spaces.

### TON POWERFUL LED FLOODLIGHTS

**TON** is a powerful LED floodlight available with different:

- luminous beam: narrow, medium or wide
- light colors: white, red, blue, green

9 - V.3.0