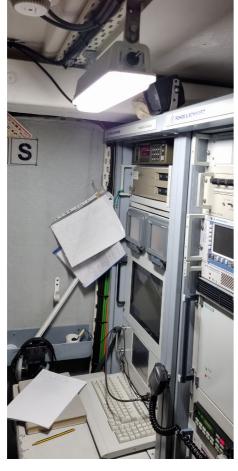

ATILED NAVAL IS THE FABAS LUCE DIVISION THAT DESIGN AND MANUFACTURE IN ITALY THE MOST COMPREHENSIVE AND INNOVATIVE RANGE OF LED LIGHT FIXTURES AND FLOOD LIGHTS THAT ARE SPECIFICALLY CONCEIVED FOR CONTINUOUS DUTY TO ILLUMINATE THE MODERN MILITARY AND CRUISE SHIPS.

WE HAVE THE PERFECT MIX OF VERY HIGH LUMINOUS FLUX AND EFFICIENCY, REDUCED DIMENSION AND WEIGHT, LOW CONSUMPTION FOR EFFECTIVE ENERGY SAVING AND MANY YEARS AT NO MAINTENANCE.

OUR LIGHT FIXTURES HAVE THE BEST TECHNICAL AND MANUFACTURING FEATURES CERTIFIED BY THE COMPLIANCE TO THE MOST RIGOROUS TECHNICAL REGULATIONS APPLIED IN THE MARITIME FIELD.