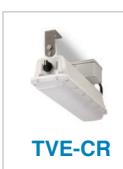

LED LIGHT FIXTURE INOX USPHS COMPLIANT IP67

COMPACT POWERFUL IP67 LED LIGHT FIXTURE FOR CRUISE SHIP TECHNICAL SPACES AND OPEN DECKS

RECESSED ROUND LED LIGHT FIXTURE

HOSPITAL AREAS, SURGERY ROOMS

COMPACT EX HAZARDOUS AREA EXPLOSION PROOF LED LIGHT FIXTURES IP66