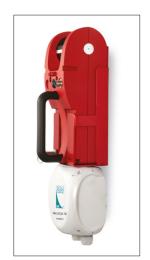

## PORTABLE EMERGENCY LED BATTLE LANTERN WITH RECHARGEABLE BATTERY FLOATING IP67 – SHOCK PROOF

#### INTERNATIONAL STANDARDS TEST PERFORMED AND PASSED

IEC 60092-306: 2009 publication Electrical installations in ship Part 306: Equipment - Luminaires and lighting accessories

IEC 60533-2015 publication Electromagnetic compatibility (EMC) approved for "Bridge and deck zone" the best category

EBLAN with no use of resilients mounts has executed and passed the MIL-S 901D: 1989 High Impact Shock Test Shipboard Equipment and is classified as "Grade A Class I Type A" the best category