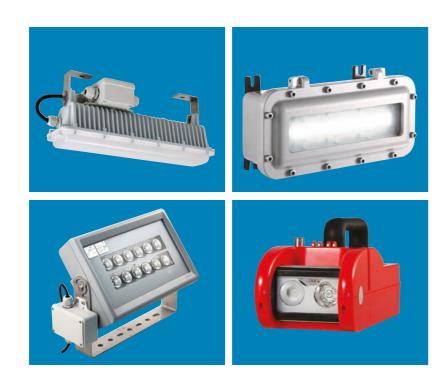

HIGH EFFICIENCY LED FLOODLIGHT IP67

HIGH EFFICIENCY COMPACT LED FLOODLIGHT

VERY COMPACT, VERSATILE AND POWERFUL LED LIGHT FIXTURE

2 INDEPENDENT LED LIGHTS WHITE + RED OR BLUE, OPTION SWITCH FOR COLOR SELECTION

LED LIGHT FIXTURE INOX USPHS COMPLIANT IP67

COMPACT POWERFUL IP67 LED LIGHT FIXTURE FOR CRUISE SHIP TECHNICAL SPACES AND OPEN DECKS

RECESSED ROUND LED LIGHT FIXTURE

HOSPITAL AREAS, SURGERY ROOMS

COMPACT EX HAZARDOUS AREA EXPLOSION PROOF LED LIGHT FIXTURES IP66

POWERFUL AND COMPACT EX HAZARDOUS AREA EXPLOSION PROOF LED LIGHT FIXTURES

LED GLOBE WHITE NATURAL LIGHT OR COLORED LIGHT

EMERGENCY LED
BATTLE LANTERN FULLY
MICROPROCESSOR DRIVEN
PORTABLE AND FLOATING
IP67 WITH RECHARGEABLE
BATTERY