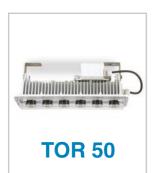

LED LIGHT FIXTURE INOX USPHS COMPLIANT IP67

COMPACT POWERFUL IP67 LED LIGHT FIXTURE FOR CRUISE SHIP TECHNICAL SPACES AND OPEN DECKS

RECESSED ROUND LED LIGHT FIXTURE

HOSPITAL AREAS, SURGERY ROOMS

COMPACT EX HAZARDOUS AREA EXPLOSION PROOF LED LIGHT FIXTURES IP66