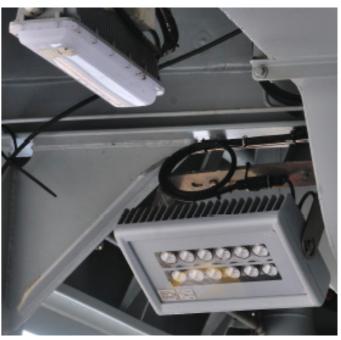

## VERSATILE AND MULTIPLE FUNCTIONS IN THE SAME TYPE REDUCED DIMENSION LED LIGHT FIXTURE

purpose LED lighting fixture is available in more than 50 different versions. Its reduced dimension and weight make easy to install even in quite "busy" ceiling full of hoses, pipes and ducts in ship machinery spaces.

HIGH EFFICIENCY LED FLOODLIGHT IP67

HIGH EFFICIENCY COMPACT LED FLOODLIGHT

VERY COMPACT, VERSATILE AND POWERFUL LED LIGHT FIXTURE

2 INDEPENDENT LED LIGHTS WHITE + RED OR BLUE, OPTION SWITCH FOR COLOR SELECTION