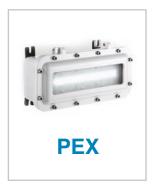

## LED LIGHT FIXTURES FOR HAZARDOUS AREAS AND EXPLOSIVE ATMOSPHERE

**PEX** white light, option together with red, green or blue,

**GEX** white light

**GLOBE** white light, option red, green, blue, amber colors

POWERFUL AND COMPACT EX HAZARDOUS AREA EXPLOSION PROOF LED LIGHT FIXTURES

LED GLOBE WHITE NATURAL LIGHT OR COLORED LIGHT

EMERGENCY LED
BATTLE LANTERN FULLY
MICROPROCESSOR DRIVEN
PORTABLE AND FLOATING
IP67 WITH RECHARGEABLE
BATTERY