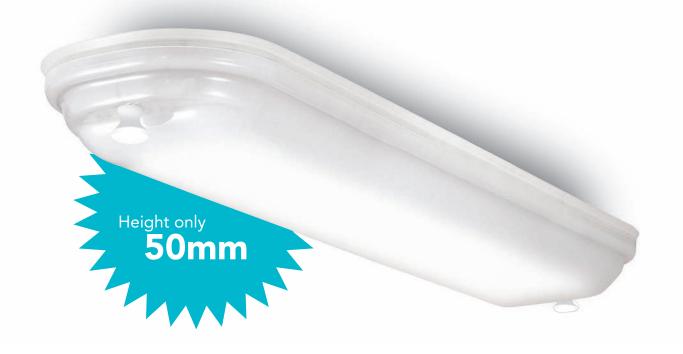

### **GALCOR** LED LIGHT FIXTURE INOX USPHS COMPLIANT

| Optic diffused beam                    | 180°                                                                           |  |  |  |
|----------------------------------------|--------------------------------------------------------------------------------|--|--|--|
| Diffuser anti glare opal polycarbonate | Flame rating V-0 (UL 94 test), UV resistant                                    |  |  |  |
| Photobiological risk group             | RG0                                                                            |  |  |  |
| System lifetime hours                  | L80 B10 >75.000 hours                                                          |  |  |  |
| Color Rendering Index                  | CRI 85                                                                         |  |  |  |
| Electric power inputs                  | With electronic power supply inside the fixture                                |  |  |  |
| Wiring                                 | Line in and line out inside fixture                                            |  |  |  |
| Power factor                           | >0,9                                                                           |  |  |  |
| Insulation                             | Class 1                                                                        |  |  |  |
| IP rate                                | IP67                                                                           |  |  |  |
| Housing                                | Stainless steel AISI 316L with anti-condensation valve for air recirculation   |  |  |  |
| Fixing                                 | Counter ceiling with holes for 6 screws, perimeter sealed with silicone gasket |  |  |  |
| Net Weight                             | 2 Kg                                                                           |  |  |  |
| International Standars                 | CE, USPHS compliant                                                            |  |  |  |

# GALCOR

| Model            | Item                       | Primary light    |                |          | Housing                            | Electric Power             | Working Amb.               | Note |
|------------------|----------------------------|------------------|----------------|----------|------------------------------------|----------------------------|----------------------------|------|
|                  |                            | Color temp.      | Lumen          | Watt     |                                    | inputs 0/50/60 Hz          | Temperature                |      |
| GALCOR<br>GALCOR | 6953-04-854<br>6953-04-001 | 4000 K<br>4000 K | 5.250<br>6.030 | 32<br>40 | Stainless steel<br>Stainless steel | 220/240 VAC<br>220/240 VAC | -25° / +45°<br>-40° / +30° |      |