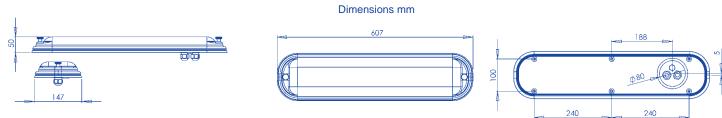

### **GALCOR** LED LIGHT FIXTURE INOX USPHS COMPLIANT

| Optic diffused beam                    | 180°                                                                           |  |  |  |
|----------------------------------------|--------------------------------------------------------------------------------|--|--|--|
| Diffuser anti glare opal polycarbonate | Flame rating V-0 (UL 94 test), UV resistant                                    |  |  |  |
| Photobiological risk group             | RG0                                                                            |  |  |  |
| System lifetime hours                  | L80 B10 >75.000 hours                                                          |  |  |  |
| Color Rendering Index                  | CRI 85                                                                         |  |  |  |
| Electric power inputs                  | With electronic power supply inside the fixture                                |  |  |  |
| Wiring                                 | Line in and line out inside fixture                                            |  |  |  |
| Power factor                           | >0,9                                                                           |  |  |  |
| Insulation                             | Class 1                                                                        |  |  |  |
| IP rate                                | IP67                                                                           |  |  |  |
| Housing                                | Stainless steel AISI 316L with anti-condensation valve for air recirculation   |  |  |  |
| Fixing                                 | Counter ceiling with holes for 6 screws, perimeter sealed with silicone gasket |  |  |  |
| Net Weight                             | 2 Kg                                                                           |  |  |  |
| International Standars                 | CE, USPHS compliant                                                            |  |  |  |

# GALCOR

| Model            | Item                       | Primary light    |                |          | Housing                            | Electric Power             | Working Amb.               | Note |
|------------------|----------------------------|------------------|----------------|----------|------------------------------------|----------------------------|----------------------------|------|
|                  |                            | Color temp.      | Lumen          | Watt     |                                    | inputs 0/50/60 Hz          | Temperature                |      |
| GALCOR<br>GALCOR | 6953-04-854<br>6953-04-001 | 4000 K<br>4000 K | 5.250<br>6.030 | 32<br>40 | Stainless steel<br>Stainless steel | 220/240 VAC<br>220/240 VAC | -25° / +45°<br>-40° / +30° |      |